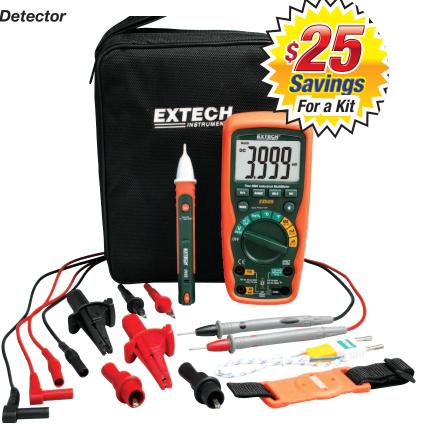

**Heavy Duty Industrial MultiMeter Kit** 

CAT IV MultiMeter and AC Voltage Detector

With 8 piece test lead kit

## **Kit Includes:**

- Model EX505 Industrial grade, CAT IV-600V, 4000 count display, waterproof, drop-proof, rugged multimeter with True RMS functions
- Model DV25 Dual Range AC Voltage Detector (24 to 1000VAC/100 to 1000VAC) + Flashlight with Audible/ Visual indication, double-molded housing, and CAT IV-1000V safety rating
- Model TL808 8-Piece Professional Test Lead Kit with CAT III-1000V safety rating
- Set of double molded professional test leads
- Type K thermocouple bead probe with Type K to Banana Input Adaptor
- · Magnetic hanging strap
- Supplied in a soft carrying case that provides protection and organization for the meters whenever they are needed
- Dimensions: 9.8x8x2" (248x203x51mm);
  Weight: 1.2lb (544g)