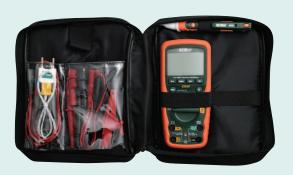

Large soft case conveniently fits meters and accessories for easy storage and transportation.